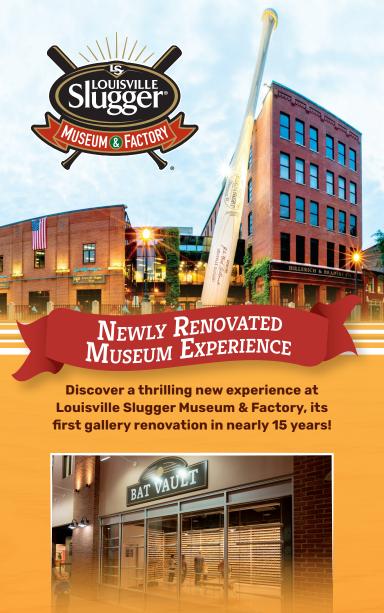

# **MUSEUM STORE**



# Personalized Bats





Check out our latest sporty merchandise and take home a Louisville Slugger bat personalized with a name or special message -

A real grand slam gift!

### **HOURS & ADMISSION**

Monday thru Saturday 9:00 a.m. to 5:00 p.m. ET

#### Sunday

10:00 a.m. to 4:00 p.m. ET Last tour begins 40 minutes before closing.

\$22 Adults (13-59) \$21 Seniors (60+) Children (6-12) \$14



#### ALL-STAR EXPERIENCE

Our All-Star Experience is a private, behind-the-scenes opportunity, crafted to cover your favorite teams and players.

- Private tour of the factory
- Exclusive tour our hallowed Bat Vault
- Includes personalized, full-size Louisville Slugger bat

Learn more about the All-Star Experience and how to book on SluggerMuseum.com.





## DIRECTIONS