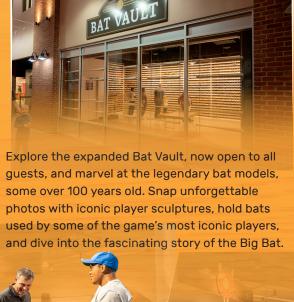

#### ALL-STAR EXPERIENCE

Our All-Star Experience is a private, behind-the-scenes opportunity, crafted to cover your favorite teams and players.

- Private tour of the factory
- Exclusive tour our hallowed Bat Vault
- Includes personalized, full-size Louisville Slugger bat

Learn more about the All-Star Experience and how to book on SluggerMuseum.com.