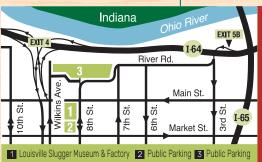

## DIRECTIONS

From I-64 West Exit 5B - 3rd St. Straight across River Rd. Turn right onto Main.

From I-64 East Exit 4 - Roy Wilkins Ave. Turn left onto Market St. Turn left onto 8th St.

800 WEST MAIN STREET / LOUISVILLE, KY 40202