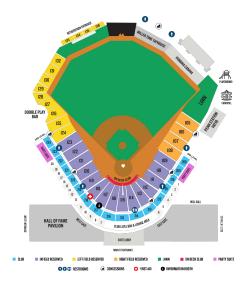

# \$8 OUTFIELD RESERVED, \$11 PREMIUM, \$25-\$27 STOLEN BASE TICKETS

\*\$10 OUTFIELD RESERVED, \$13 PREMIUM, \$25-\$27 STOLEN BASE TICKETS

Stolen Base Ticket includes game ticket, hat and \$10 in loaded value\*

## **SELECT YOUR TICKET TYPE(S) & NUMBER OF TICKETS:**

Stolen Base Ticket includes game ticket, hat and \$10 in loaded value.

| Out Field Reserved (101-106:125-136) (THU/SUN) @ \$8 each | # of Tickets | Total \$ |
|-----------------------------------------------------------|--------------|----------|
| Out Field Reserved (101-106:125-136) (FRI/SAT)@ \$10 each | # of Tickets | Total \$ |
| Premium Level (107-110:122-124) (THU/SUN) @ \$11 each     | # of Tickets | Total \$ |
| Premium Level (107-110:122-124) (FRI/SAT)@ \$13 each      | # of Tickets | Total \$ |
| Field Reserved Stolen Base @ \$25 each                    | # of Tickets | Total \$ |
| Premium Level Stolen Base @ \$27 each                     | # of Tickets | Total \$ |
|                                                           |              |          |